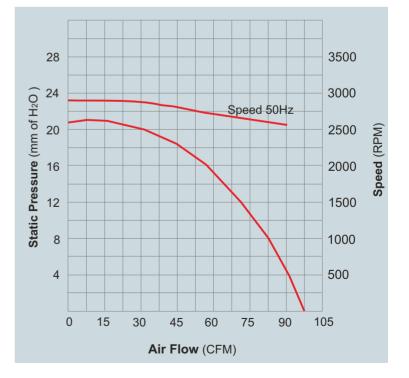

#### Specifications :

| Specifications.      |             |                 |                        |              |                   |     |                              |                |           |
|----------------------|-------------|-----------------|------------------------|--------------|-------------------|-----|------------------------------|----------------|-----------|
| Output<br>Power<br>W | Model       | Frequency<br>Hz | Supply Voltage<br>Volt | Current<br>A | Max.<br>Air Flow. |     |                              | Rated<br>Speed | Capacitor |
|                      |             |                 |                        |              | CFM               | Ра  | Pa mm of<br>H <sub>2</sub> O | RPM            | μF        |
| 15                   | CB 100836 W | 60              | 110 V Single Phase     | 0.40         | 100               | 240 | 24                           | 2800           | 2.5       |
| 15                   | CB 100836 X | 50              | 230 V Single Phase     | 0.20         | 100               | 200 | 20                           | 2800           | 1.5       |
| 15                   | CB 100836 Y | 60              | 230 V Three Phase      | 0.21         | 100               | 230 | 24                           | 2800           |           |
| 15                   | CB 100836 Z | 50              | 230 V Three Phase      | 0.10         | 100               | 176 | 20                           | 2800           |           |