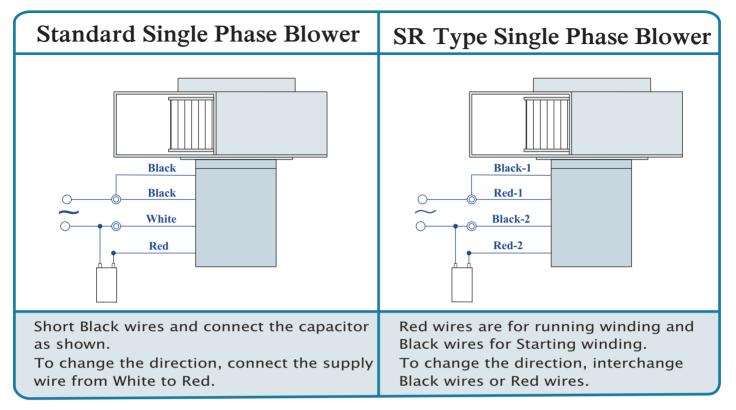

## Wiring Diagram

### Wiring diagram for Single Phase Blower

Ensure that the impeller is rotation in **anti clockwise direction**, air flow is maximum.

ТΜ

REVOLUTION

TECHNOLOGY