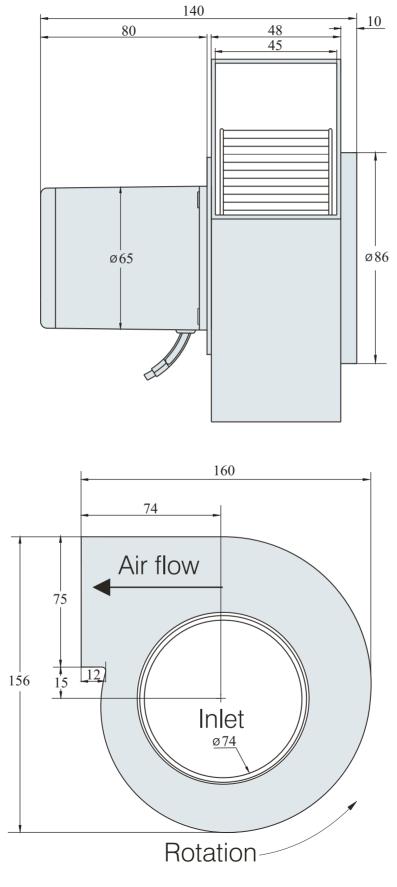

| 2800           | 1.5       |
| 15                   | CB 100836 Y | 60              | 230 V Three Phase      | 0.21         | 100               | 230 | 24                           | 2800           |           |
| 15                   | CB 100836 Z | 50              | 230 V Three Phase      | 0.10         | 100               | 176 | 20                           | 2800           |           |

Centrifugal blowers move air by means of the centrifugal force generated by rotating a cylindrical impeller.

Used for applications where increased air pressure, increased static pressure, high airflow is required.

Centrifugal blowers have a small outlet, which concentrates air in a single direction, and are therefore suitable for local cooling.





TM REVOLUTION TECHNOLOGY



### Dimensions



**Weight** CB-100836 1.2 Kg,

(Note- All Dimensions are in mm)

## Wiring Diagram

### Wiring diagram for Single Phase Blower

Ensure that the impeller is rotation in **anti clockwise direction**, air flow is maximum.

ТΜ

REVOLUTION

TECHNOLOGY



### Wiring diagram for Three Phase Motors



REVOLUTION TECHNOLOGY Contact Us @ +91 7769827676, 9637419123, +91 20 24699118, 65237108, 64700160.